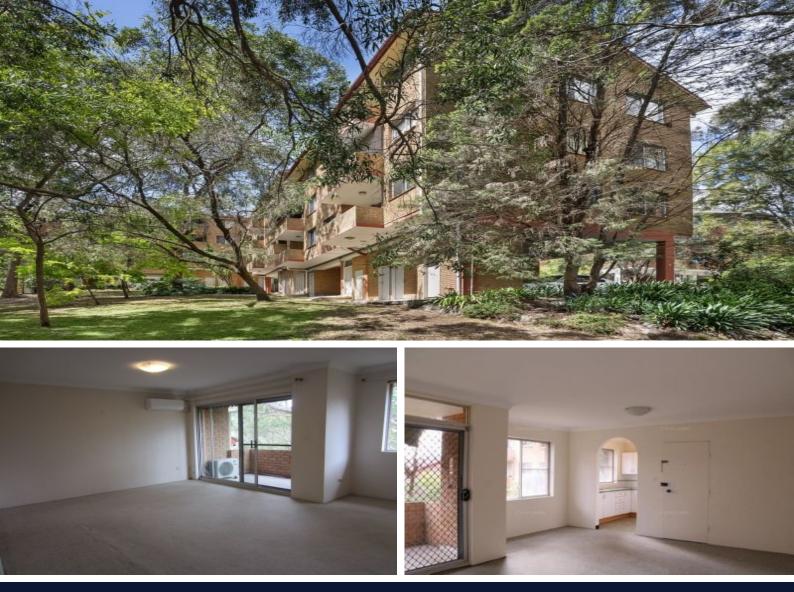

#### Location and Convenience

This delightful light filled unit is situated in a small cul-de-sac within a boutique complex. The property features a large main bathroom with bath and shower.

Key features;

- Generous living/dining area flowing onto covered balcony
- Spacious kitchen with plenty of storage space
- Two bright and airy bedrooms

- Located within a security complex, close to M2, Macquarie Shopping Centre, University and station