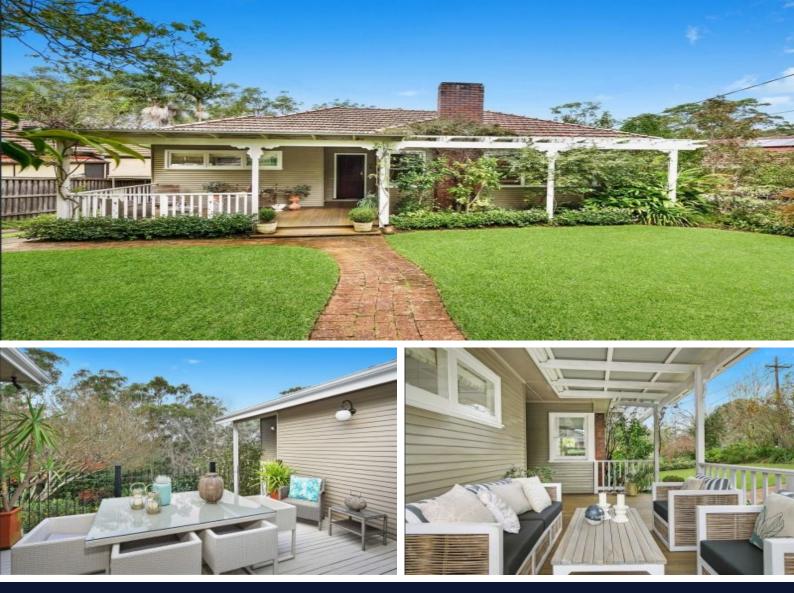

## **Beautiful Home in Tranquil Location**

This bright and cheerful home ticks a lot of boxes for West Pymble fans who want to be close to Gordon West Primary, local parks, cafes, shops and transport, with the assurance of peace and quiet.

Features Include:

- Welcoming front verandah entrance, set on approx. 835 sqm.
- Formal living and dining room wrapped in lovely garden outlooks
- Casual family room flows to sunny deck with a sunny leafy aspect
- Well-equipped kitchen with Smeg gas cook top, pantry, breakfast bar
- Master bedroom with en suite, walk-in wardrobe and garden vista
- Three additional bright bedrooms all with built-ins
- Pretty cottage gardens
- Vast under-house storage
- Stroll to Primary school, park, shops, cafe and transport