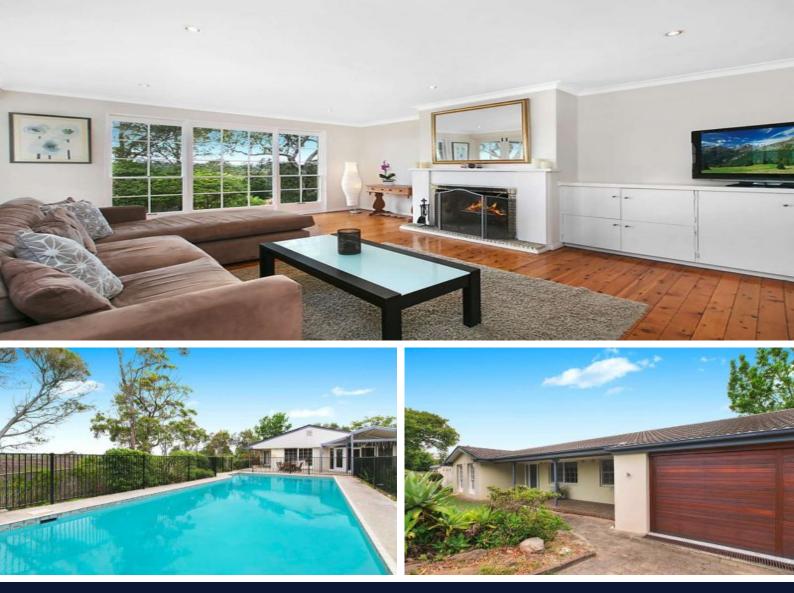

## Wonderfully Presented and Positioned Family Home ? Short Term Lease 3-6 Months

Single level brick family home quietly positioned only a short walk Killara High School, local shops and bus service to the CBD. Offered as a short term lease of 3-6 months, ideal for families renovating or in need short term accommodation.

- 5 bedrooms with built in wardrobes, 3 bathrooms (2 ensuites)
- Spacious formal lounge with fireplace, separate dining room
- Open plan Caesarstone gas kitchen adjoining North-east facing family room
- North facing level yard with sandstone terrace with barbecue area under vergola, 12.5m swimming pool and level lawn
- Remote double lock-up garage
- Monthly gardening and pool water testing included