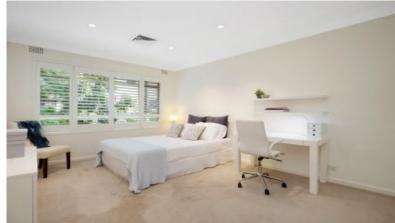

## SPACIOUS NORTH REAR FULL BRICK RENOVATED UNIT EASTSIDE 5 MINS WALK RAIL

- House-like 202sqm apartment with private separate garden entry at rear of small block of six
  - Three bedrooms, two luxury bathrooms
  - Open plan designer kitchen with quality appliances
  - Light & bright elegant living & dining areas with large picture windows on 3 sides & high ceilings
  - Two alfresco entertaining balconies overlooking extensive well-maintained gardens
  - Huge double lock up garage, ample storage
  - 5 minutes level walk to station and oval
  - Within Killara High School catchment