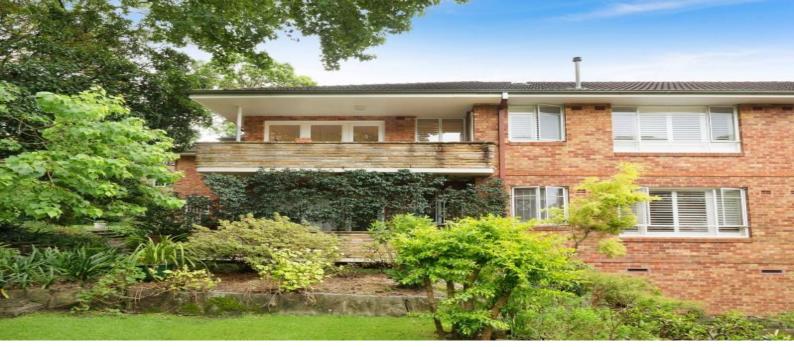

2/33 Lorne Avenue Killara, NSW

3 bed | 2 bath | 2 car

## SPACIOUS NORTH REAR FULL BRICK RENOVATED UNIT EASTSIDE 5 MINS WALK RAIL

- House-like 202sqm apartment with private separate garden entry at rear of small block of six
  - Three bedrooms, two luxury bathrooms
  - Open plan designer kitchen with quality appliances
  - Light & bright elegant living & dining areas with large picture windows on 3 sides & high ceilings
  - Two alfresco entertaining balconies overlooking extensive well-maintained gardens
  - Huge double lock up garage, ample storage
  - 5 minutes level walk to station and oval
  - Within Killara High School catchment