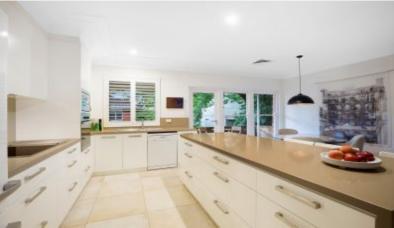

## SPACIOUS NORTH REAR FULL BRICK RENOVATED UNIT EASTSIDE 5 MINS WALK RAIL

- House-like 202sqm apartment with private separate garden entry at rear of small block of six
  - Three bedrooms, two luxury bathrooms
  - Open plan designer kitchen with quality appliances
  - Light & bright elegant living & dining areas with large picture windows on 3 sides & high ceilings
  - Two alfresco entertaining balconies overlooking extensive well-maintained gardens
  - Huge double lock up garage, ample storage
  - 5 minutes level walk to station and oval
  - Within Killara High School catchment