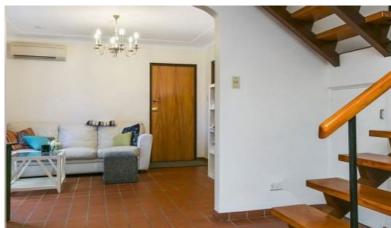

#### Features Include:

- Open fireplace
- Two large bedrooms, both with built-ins, Master with ensuite and study nook
- Timber floors, split-system air conditioning
- Single automatic lock-up garage
- Walk to station, shops and local schools