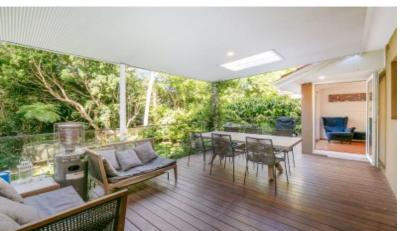

#### Features Include:

- 4 bedrooms, master with en-suite
- Open plan lounge & dining, polished floors throughout
- Separate entertainment / media room downstairs, additional toilet
- Kitchen with plenty of storage, dishwasher
- Modern main bathroom with bath tub
- Large entertaining deck overlooking the large lawn/garden area.
- Air conditioning throughout
- Short walk to Gordon East Primary School, easy access to Gordon station. Within Killara High zone
- Automatic lock up garage