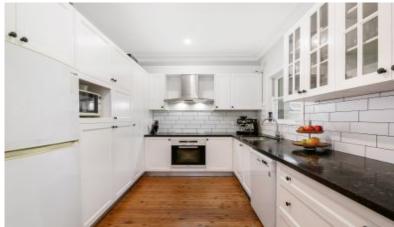

#### Features Include:

- 4 bedrooms, master with en-suite
- Open plan lounge & dining, polished floors throughout
- Separate entertainment / media room downstairs, additional toilet
- Kitchen with plenty of storage, dishwasher
- Modern main bathroom with bath tub
- Large entertaining deck overlooking the large lawn/garden area.
- Air conditioning throughout
- Short walk to Gordon East Primary School, easy access to Gordon station. Within Killara High zone
- Automatic lock up garage