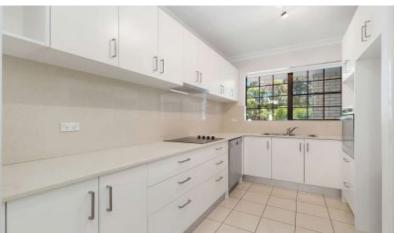

- Open-plan living & dining area that flows to an expansive semi-covered terrace
- High ceilings and floating timber floorboards in living areas, carpet in bedrooms
- Sleek modern kitchen with stone benchtop and stainless-steel appliances
- Master bedroom with walk-in wardrobe and ensuite, opens to terrace
- Two additional bedrooms, each with built-in wardrobes
- Lock up garage plus large separate lock up store room
- Short walk to Gordon Station, shops, cafes & restaurants
- Internal laundry