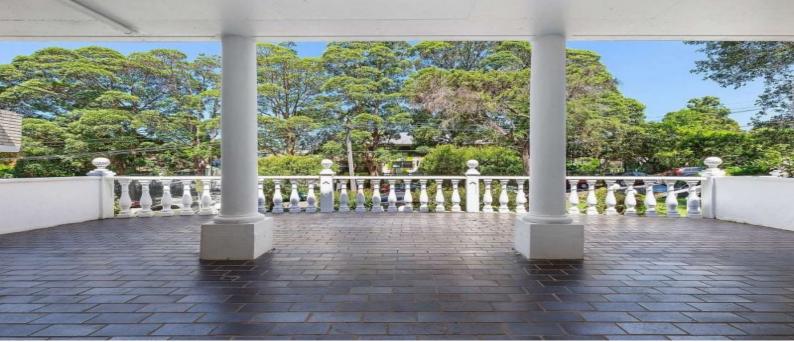

- Open-plan living & dining area that flows to an expansive semi-covered terrace
- High ceilings and floating timber floorboards in living areas, carpet in bedrooms
- Sleek modern kitchen with stone benchtop and stainless-steel appliances
- Master bedroom with walk-in wardrobe and ensuite, opens to terrace
- Two additional bedrooms, each with built-in wardrobes
- Lock up garage plus large separate lock up store room
- Short walk to Gordon Station, shops, cafes & restaurants
- Internal laundry