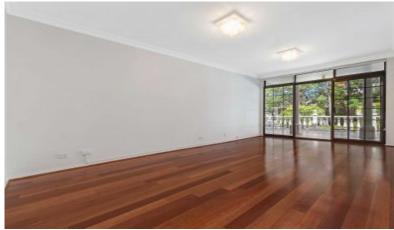

- Open-plan living & dining area that flows to an expansive semi-covered terrace
- High ceilings and floating timber floorboards in living areas, carpet in bedrooms
- Sleek modern kitchen with stone benchtop and stainless-steel appliances
- Master bedroom with walk-in wardrobe and ensuite, opens to terrace
- Two additional bedrooms, each with built-in wardrobes
- Lock up garage plus large separate lock up store room
- Short walk to Gordon Station, shops, cafes & restaurants
- Internal laundry