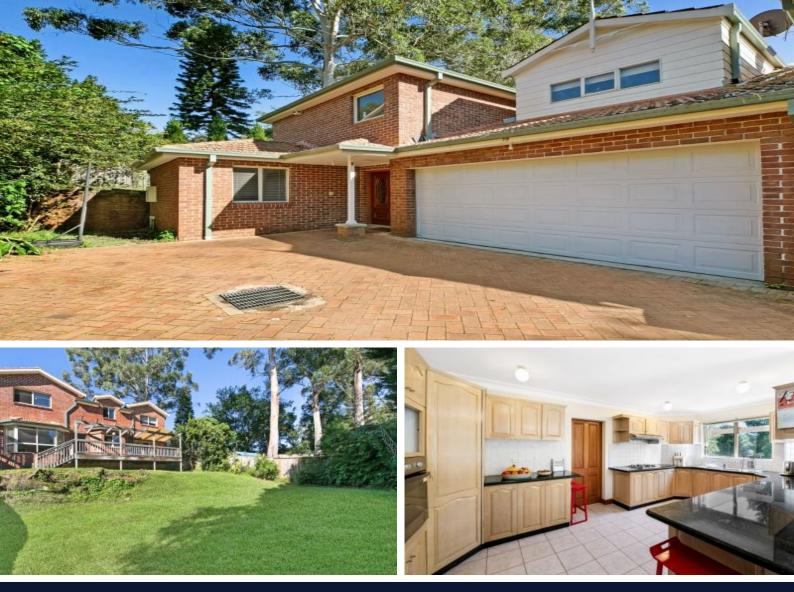

# 37b Moree Street Gordon, NSW

#### Spacious Family Home - Walk to Rail & Shops

Well presented and spacious semi-detached family home in the heart of Gordon within a short walk to the station & shops.

- Bright and spacious 5 bedroom home, 4 with built-in wardrobes.
- Master bedroom with en-suite, large main bathroom with bath and separate toilet room, extra toilet on ground floor .
- Formal lounge & dining rooms
- Modern kitchen to family room leads to entertaining deck and backyard
- Double lock up garage
- In a quiet location set back from the road.