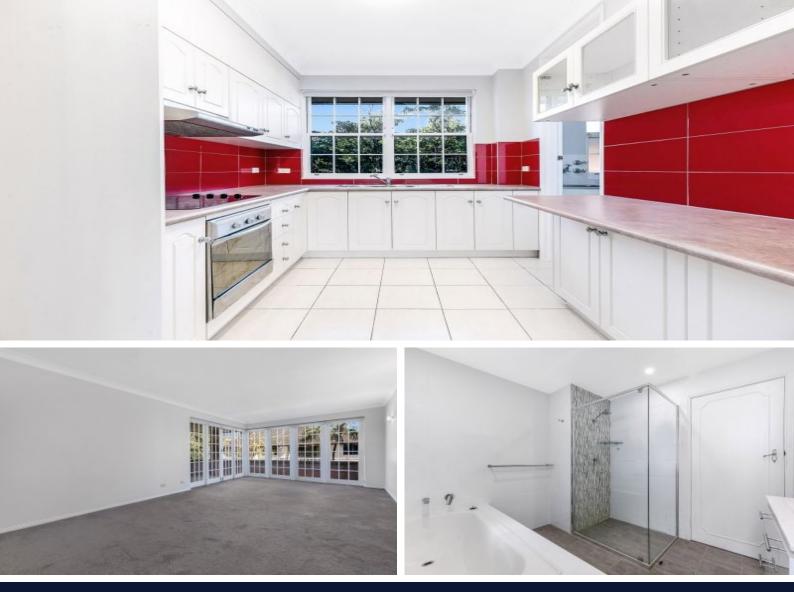

## Premier Stroll to Rail Position

This excellent boutique apartment is located in the heart of Gordon, only a few short steps to Gordon station, shops, and restaurants.

- Recently painted and new carpet throughout
- Large bedrooms, both with new floor to ceiling Built-ins
- Recently updated eat-in Kitchen
- Near new fully renovated modern luxury bathroom with bath
- Big Lounge/Dining opens to wrap around balcony through French doors
- Single Lock-up Garage with Internal access
- Stroll to Gordon Station and shops.
- Walk to Ravenswood Girls School
- Killara High School Catchment
- No Pets