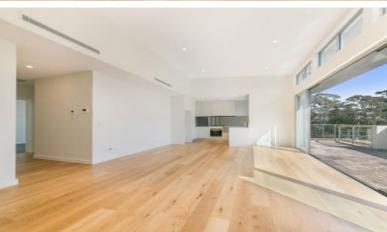

## **Spacious Penthouse Apartment**

Boasting light filled interiors and a sleek contemporary style this designer penthouse residence presents generous indoor/outdoor living areas and state of the art finishes. Perfectly positioned in the heart of St Ives and is only a short walk to local shops, buses and quality schools.

#### Features Include:

- Sun filled open living and dining area boasting district views
- Gourmet stone kitchen is equipped with Miele gas appliances
- Generously sized bedrooms both fitted with built-in wardrobes
- Elegant main bedroom has stylish modern ensuite and balcony
- Ultra modern bathroom with quality fittings, concealed laundry
- Interiors flow seamlessly to an oversized entertainers balcony