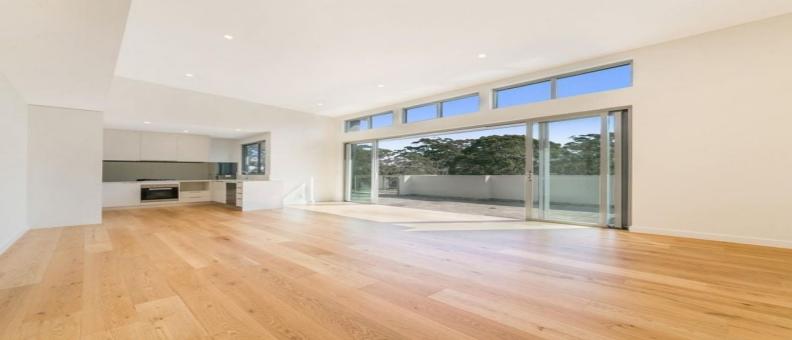

## **Spacious Penthouse Apartment**

Boasting light filled interiors and a sleek contemporary style this designer penthouse residence presents generous indoor/outdoor living areas and state of the art finishes. Perfectly positioned in the heart of St Ives and is only a short walk to local shops, buses and quality schools.

#### Features Include:

- Sun filled open living and dining area boasting district views
- Gourmet stone kitchen is equipped with Miele gas appliances
- Generously sized bedrooms both fitted with built-in wardrobes
- Elegant main bedroom has stylish modern ensuite and balcony
- Ultra modern bathroom with quality fittings, concealed laundry
- Interiors flow seamlessly to an oversized entertainers balcony