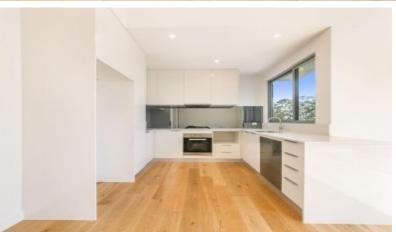

#### Features Include:

- Sun filled open living and dining area boasting district views
- Gourmet stone kitchen is equipped with Miele gas appliances
- Generously sized bedrooms both fitted with built-in wardrobes
- Elegant main bedroom has stylish modern ensuite and balcony
- Ultra modern bathroom with quality fittings, concealed laundry
- Interiors flow seamlessly to an oversized entertainers balcony