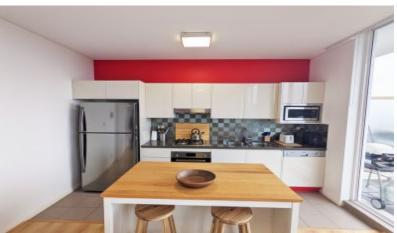

Located in a security building boasting a gym, sauna, landscaped communal gardens and an ultra-convenient location in the heart of Pymble, footsteps to rail, local shops, eateries and Pymble Park.

- Stylish light-filled living & dining room with incredible outlook
- Timber flooring throughout
- Wall of floor-to-ceiling stacking glass doors opening to balcony
- Large balcony with majestic far-reaching views
- Sleek open-plan stone kitchen with s/s appliances & gas cooking
- Light & bright bedroom with built-in robes opens to balcony
- Contemporary bathroom with stone-topped vanity, bath & shower
- Internal laundry, split system air conditioning
- Secure car space, lift access, lock up storage cage
- Residents' gym, sauna & landscaped gardens with level lawn