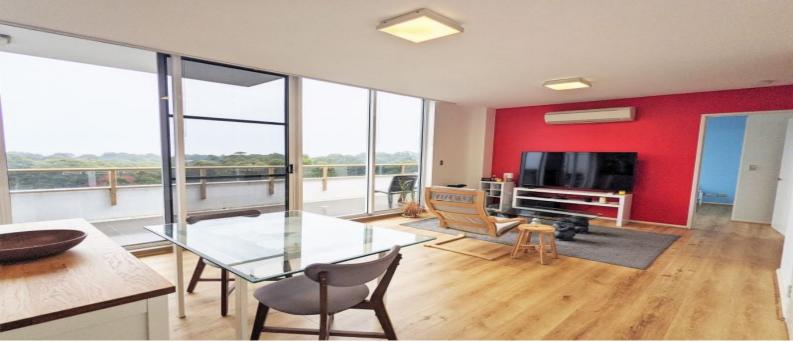

#### Penthouse with Panoramic Views, Walk Rail

One-bedroom penthouse with contemporary interiors flooded with light and a large entertaining balcony with spectacular views.

Recently updated with timber floorboards throughout.

Located in a security building boasting a gym, sauna, landscaped communal gardens and an ultra-convenient location in the heart of Pymble, footsteps to rail, local shops, eateries and Pymble Park.

- Stylish light-filled living & dining room with incredible outlook
- Timber flooring throughout
- Wall of floor-to-ceiling stacking glass doors opening to balcony
- Large balcony with majestic far-reaching views
- Sleek open-plan stone kitchen with s/s appliances & gas cooking
- Light & bright bedroom with built-in robes opens to balcony
- Contemporary bathroom with stone-topped vanity, bath & shower
- Internal laundry, split system air conditioning
- Secure car space, lift access, lock up storage cage
- Residents' gym, sauna & landscaped gardens with level lawn