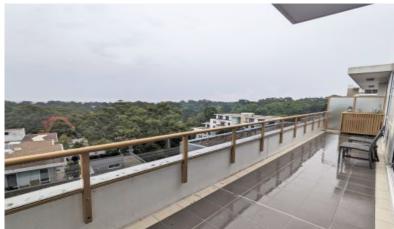

#### Penthouse with Panoramic Views, Walk Rail

One-bedroom penthouse with contemporary interiors flooded with light and a large entertaining balcony with spectacular views.

Recently updated with timber floorboards throughout.

Located in a security building boasting a gym, sauna, landscaped communal gardens and an ultra-convenient location in the heart of Pymble, footsteps to rail, local shops, eateries and Pymble Park.

- Stylish light-filled living & dining room with incredible outlook
- Timber flooring throughout
- Wall of floor-to-ceiling stacking glass doors opening to balcony
- Large balcony with majestic far-reaching views
- Sleek open-plan stone kitchen with s/s appliances & gas cooking
- Light & bright bedroom with built-in robes opens to balcony
- Contemporary bathroom with stone-topped vanity, bath & shower
- Internal laundry, split system air conditioning
- Secure car space, lift access, lock up storage cage
- Residents' gym, sauna & landscaped gardens with level lawn