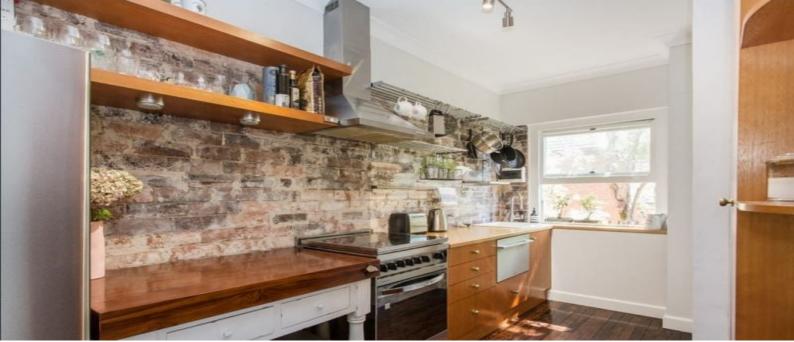

#### Features include:

- Two double bedrooms, both with built-in wardrobes
- Living and dining with bright Northerly aspect
- Modern quality bathroom, separate concealed laundry
- Stylish kitchen with timber benchtops and exposed brick feature wall
- Dishwasher, stainless steel oven and gas cooktop
- Polished timber floors in living areas, new modern window frames, quiet rear of block setting
- Convenient lock up storage room