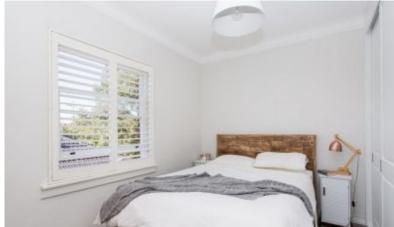

#### Features include:

- Two double bedrooms, both with built-in wardrobes
- Living and dining with bright Northerly aspect
- Modern quality bathroom, separate concealed laundry
- Stylish kitchen with timber benchtops and exposed brick feature wall
- Dishwasher, stainless steel oven and gas cooktop
- Polished timber floors in living areas, new modern window frames, quiet rear of block setting
- Convenient lock up storage room