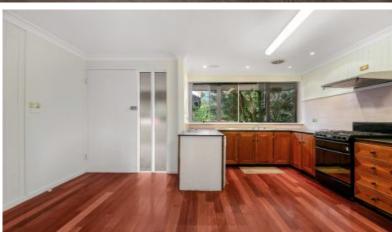

#### Features:

- 2 bedrooms, with built-ins, plus third bedroom/study
- Country style kitchen with ample storage space
- Bathroom with separate tub and shower, internal laundry
- Generous combined lounge and dining room with air conditioning
- Carport
- Walking distance to St Ives Village, local shops, cafes, and Bus.