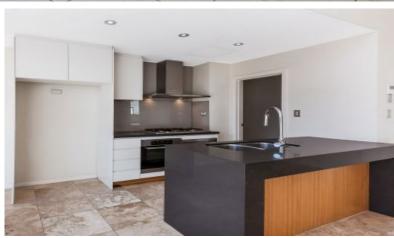

- Double brick construction with solid internal walls.
- High ceilings with light and space in mind.
- Practical and spacious floor plan.
- Spacious entertainers size balcony terrace.
- Ceasar stone kitchen with European appliances and lots of benchspace.
- Internal laundry with dryer.
- Ducted reverse cycle A/C
- Quality finishes throughout the apartment.
- All bedrooms with built-ins.
- Main bedroom with luxurious ensuite.
- Car parking for two cars