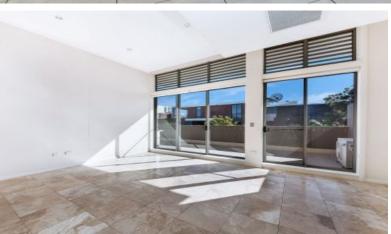

- Double brick construction with solid internal walls.
- High ceilings with light and space in mind.
- Practical and spacious floor plan.
- Spacious entertainers size balcony terrace.
- Ceasar stone kitchen with European appliances and lots of benchspace.
- Internal laundry with dryer.
- Ducted reverse cycle A/C
- Quality finishes throughout the apartment.
- All bedrooms with built-ins.
- Main bedroom with luxurious ensuite.
- Car parking for two cars