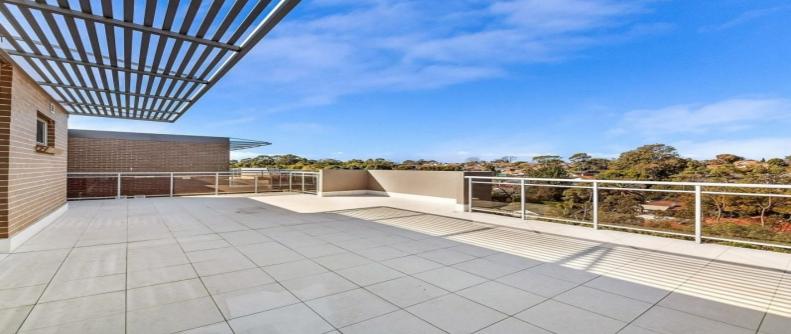

- Double brick construction with solid internal walls.
- High ceilings with light and space in mind.
- Practical and spacious floor plan.
- Spacious entertainers size balcony terrace.
- Ceasar stone kitchen with European appliances and lots of benchspace.
- Internal laundry with dryer.
- Ducted reverse cycle A/C
- Quality finishes throughout the apartment.
- All bedrooms with built-ins.
- Main bedroom with luxurious ensuite.
- Car parking for two cars