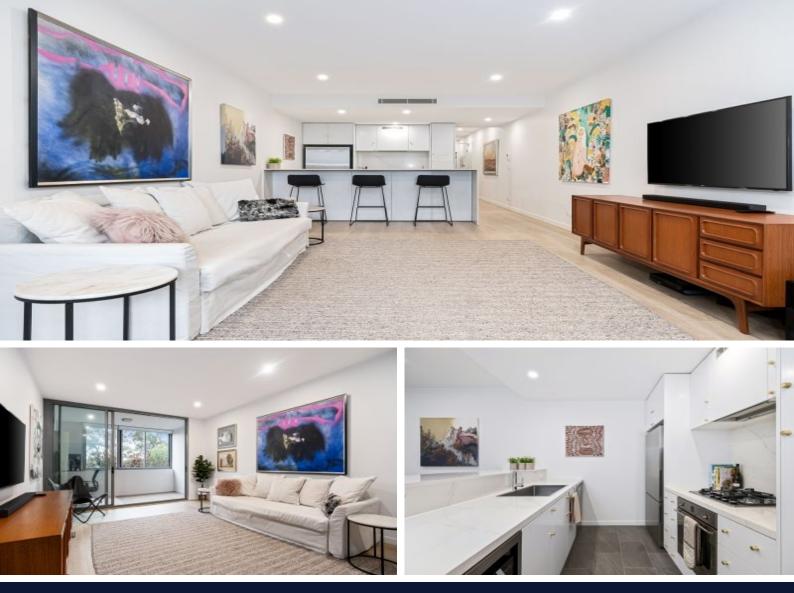

#### Sunny north facing apartment, walk-to-station

Stylish, immaculately presented split level 2 bedroom apartment. The light and bright interiors with quality fixtures and fittings enjoy a North-East aspect with leafy surrounds.

Situated within easy walking distance to Lindfield Village with its recently upgraded amenities, shops, eateries and transport, and also easy access to Roseville station and shops.

- Spacious open plan living with timber floors and additional sunroom/study
- Two bedrooms, both with wool carpet, wardrobes and their own balcony
- Master bedroom with en-suite privately located on the lower level
- Modern gas kitchen with dishwasher and marble benchtops
- Ducted air conditioning, internal laundry
- Secure parking space and storage cage