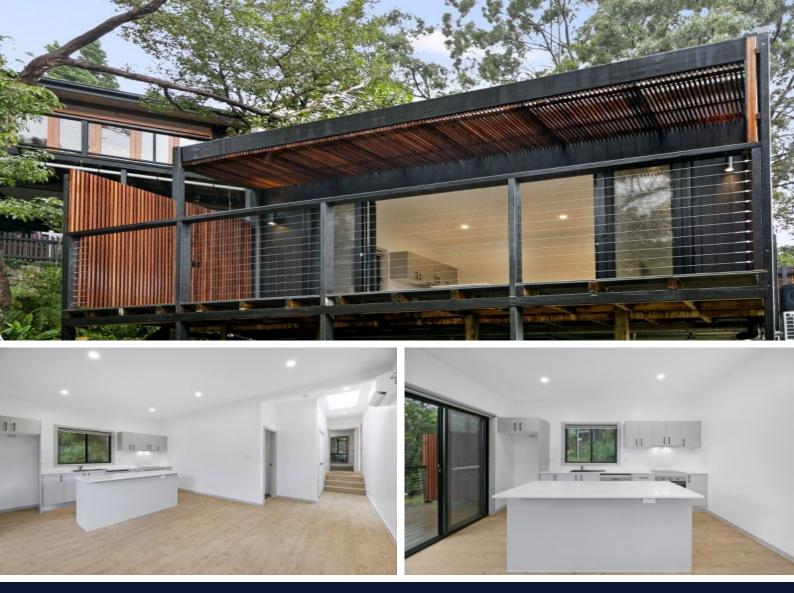

## Brand New Contemporary Oasis

A private and quiet delight, this immaculately presented new home resides overlooking the beauty of the National Park. This self-contained residence is completely separate from the main house providing for peaceful living.

Featuring stylish design elements throughout, accommodation consists of 2 spacious bedrooms, both with built in wardrobes.

The air conditioned living area is immersed in natural light and opens out to an entertaining deck with stacking sliding doors. The sleek stone benchtop kitchen has a large breakfast bar and quality appliances including a dishwasher.

Sparkling bathroom and separate generously sized internal laundry.

Easy access to buses for Gordon rail, Macquarie Park and Turramurra, stroll to West Pymble Public School, OLPS Primary, Lofberg Oval and Aquatic Centre.