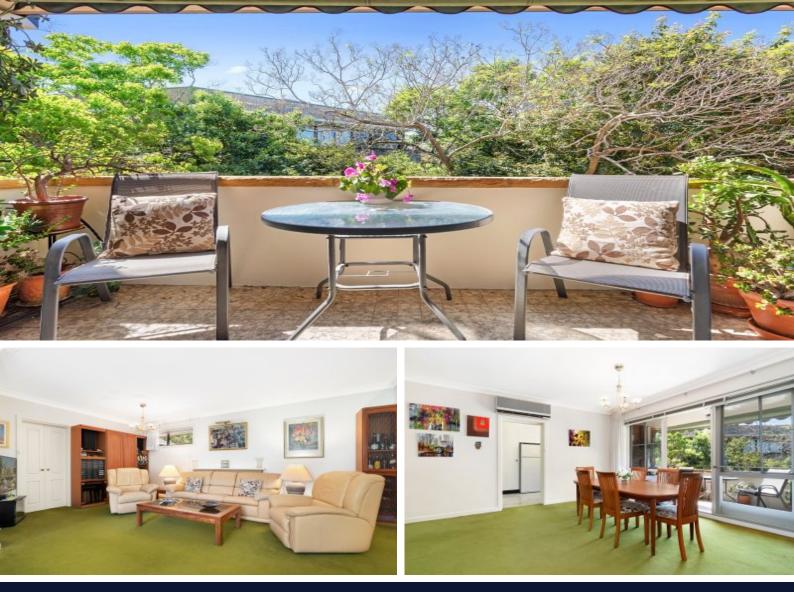

## 9/539 Pacific Highway Killara, NSW

## Quiet Full Brick Apartment ? Eastside walk Rail ? North Facing With Leafy Outlo

Set in elegant, landscaped gardens, this immaculate 'Kepplegate' north-facing spacious full brick in a small block of 12. 3-bedrooms (built Ins) eat-in kitchen, lounge, and dining room. North balcony with leafy outlook. Large storage and reverse cycle air conditioning. Automatic garage door. Suitable for investment or family living, this property is in the Killara High catchment area, close to several other nearby schools, and is a short walk to Killara station. This 156 sqm of living offers a superb lifestyle set in beautiful surroundings. Pet friendly.