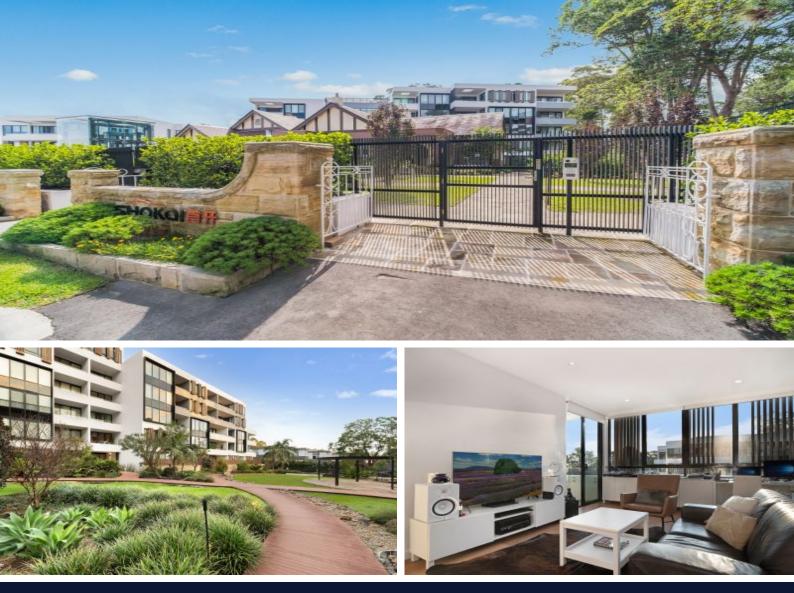

## A1006/1 Avon Road Pymble, NSW

## Stunning boutique two-bedroom apartment - Made for quality living 'One Avon'

Set within highly desirable verdant parkland, One Avon has been built to compliment and exist harmoniously with the environment. A clubhouse provides resort style facilities including a function and meeting room available for private use to all residents, as well as a children's playroom, library and fully functional gymnasium.

Property features:

- Both bedrooms with direct access to balconies providing excellent privacy
- Designer bathrooms with feature tiles, walk-in shower and bathtub
- Modern kitchen with Miele appliances and gas cooking
- Indoor state of the art gym, barbeque area, function rooms with kitchen, library, children's
- playroom and well maintained 6,000 sqm garden
- The apartment is pet friendly, with a garden courtyard and forest walk