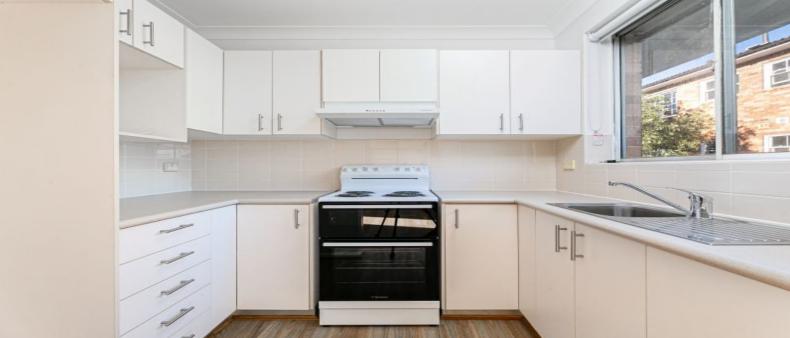

#### Features include:

- Kitchen with electric appliances
- New floating timber flooring
- Split system air conditioning/heating
- Fresh paint
- Long term lease available
- 750m walk to Lindfield station, supermarkets and high street shops