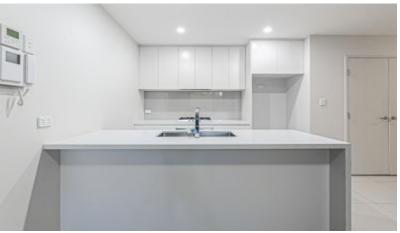

#### Features

- Open plan living easy flow to balcony
- Stone kitchen, stainless steel appliances, gas cook top, oven, and dishwasher
- Two spacious bedrooms with built-in robes, plenty of natural light
- Two well appointed bathrooms
- Abundant storage with built in cupboards, euro style laundry
- Secure basement double parking, tandem style
- Large storage cage
- Balcony great for potted plants, and a barbecue gas point for alfresco cooking
- Modern security building, video intercom, common recreational room to enjoy
- Minutes' walk to Killara train station
- Short drive to Gordon Shopping centre and Chatswood Shopping district
- Pets considered upon application