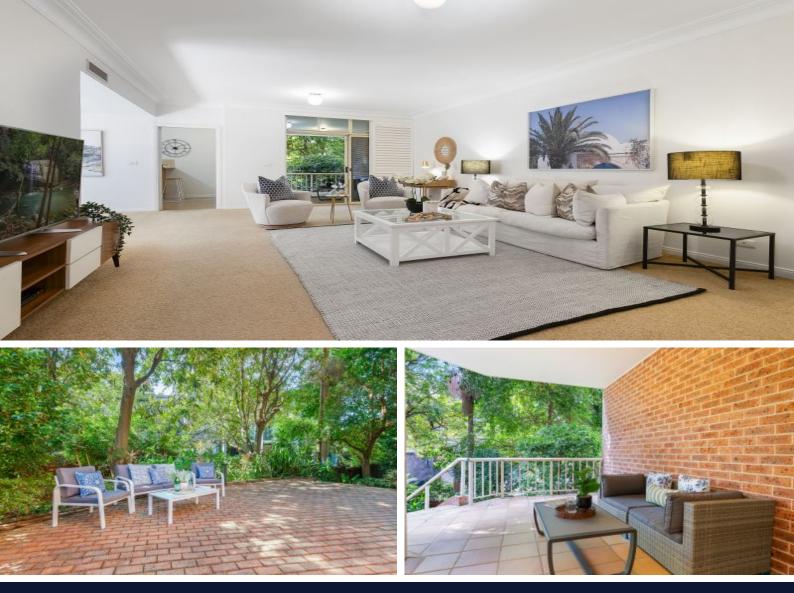

## Quiet rear North-east full brick garden unit

This prime ground-floor garden unit with a balcony plus a large courtyard and sunny northeast aspect to the rear offers the perfect blend of spacious living whilst having enough garden to enjoy. Set in landscaped gardens, East side, moments level walk to the station, shops, cafes, and amenities.

- Spacious 303 sqm on the title, high ceilings, light, bright, and airy with peaceful leafy outlook
- Entrance foyer to oversized lounge, study area, separate dining room with plantation shutters
- Eat-in kitchen with covered North-east balcony and large courtyard for alfresco entertaining
- 3 generous bedrooms, master with built-ins and ensuite. Ducted R/C air conditioning
- Large automatic double lock-up garage with internal access, storage and visitor parking
  Walk to Ravenswood School for Girls. Zoned for Killara Public School and Killara High