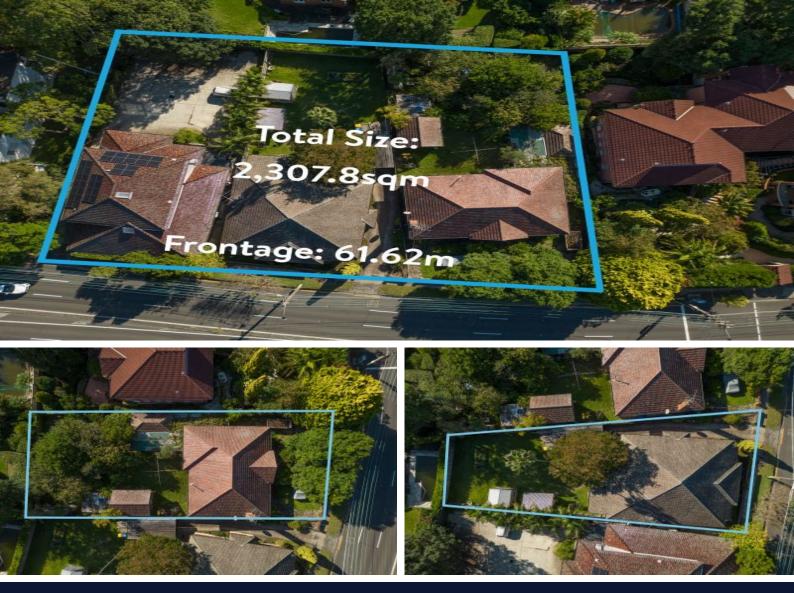

Situated in the highly prized east side of the Pacific Highway, the addresses currently offer three (3) dwellings with superb scope for redevelopment (STCA) strategically located within a short walk to Lindfield Shopping Village, including Harris Farm, Supamart IGA, professional suites, cafes and restaurants.

This opportunity presents the astute developer the opportunity to capitalize on the strong demand for raw development sites.

Property highlights:

- 2,307.8sqm of level land approx.
- 61.62m frontage
- Located approximately 650m from Lindfield Station
- R4 High Density Residential with potential for uplift (STCA)
- Premier East side location
- Close proximity to essential amenities
- Easy access to public transport, local and private schools