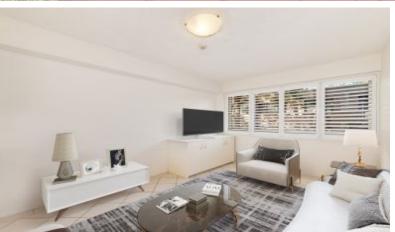

### ACCOMMODATION:

- Large Bedroom with built in wardrobes
- Tiled living room with good storage space
- Open plan kitchen with ample preparation space and breakfast bar

#### FEATURES:

- Large common area with seating area and city views
- Plantation shutters throughout
- Internal laundry facility or access to communal laundry facilities
- Lift access to apartment
- Single car space