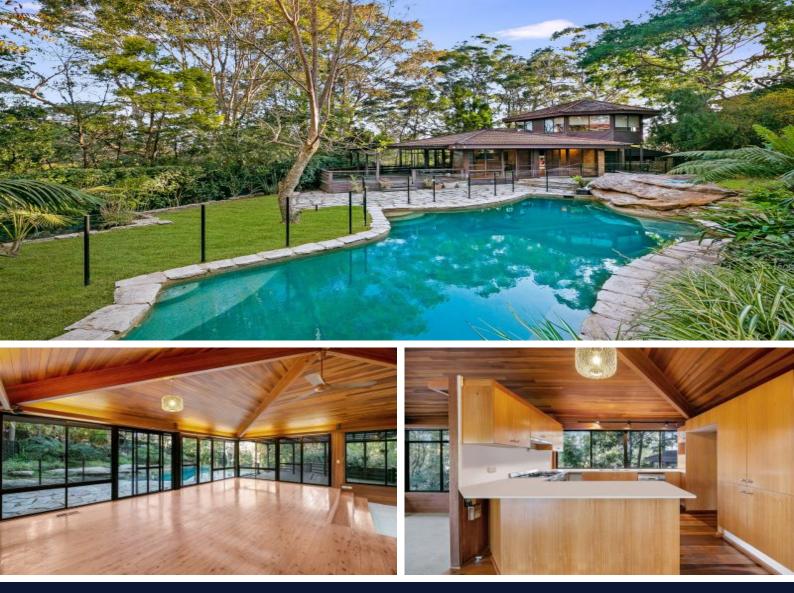

## **Bushside Family Home**

Award winning environmental architect designed home capturing the ambience of a beautiful bush setting. The home has had the interiors refreshed and ready for the next family to enjoy the serene setting.

Features Include:

Freshly painted, new carpets in bedrooms 4 bedrooms + study, 3 bathrooms Top floor retreat to enjoy views and privacy of nature Sensational North facing open plan kitchen, living, dining and family, with cedar features. Billiard /rumpus room Seamless indoor/outdoor flow to private alfresco entertaining areas in level landscaped garden Fabulous feature rock waterfall and pool in tranquil setting Flexible floorplan to suit variety of needs. Separate teen retreat, guest accomodation or studio/office. Quiet street, handy walk school, park, shops city and rail bus. Lock up garage with internal access. Reverse cycle air conditioning