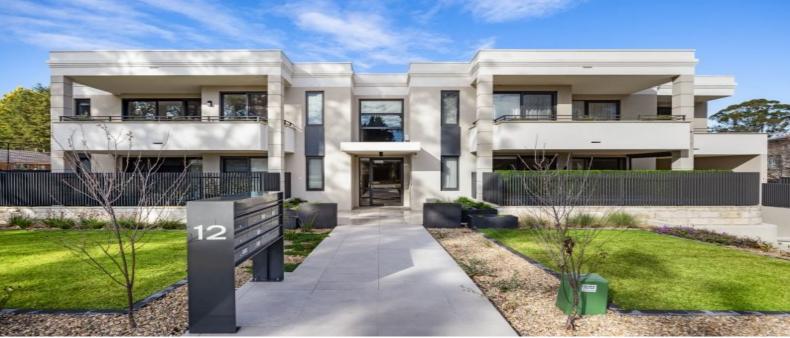

4/12 Killeaton Street St Ives, NSW

3 bed | 2 bath | 1 car

## North facing downsizer's dream

Light, bright and conveniently located on the ground floor, this over 55's apartment showcases a lifestyle of convenience and minimal upkeep. Less than 2 years old, this North facing luxury apartment offers everything you've been looking for. It boasts three spacious bedrooms, including a master with an ensuite and walk-in robe, a guest bathroom, and a laundry. The seamless flow of the open-plan living area extends effortlessly to an entertainer's terrace fitted out with built-in Tucker BBQ.