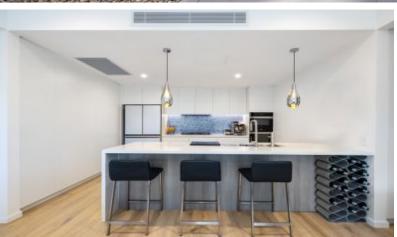

- 3 spacious bedrooms with built in robes, master with ensuite
- Living and dining opening to all seasons entertaining terrace
- Kitchen features gas cooking, stone bench tops and Miele appliances
- Reverse cycle air conditioning, engineered oak floorboards, gas fireplace
- Private entertaining terrace with built in BBQ station, dual terraces off bedrooms
- Communal tennis court with barbecue and picnic area
- Secure basement parking with lock up storage
- Moments to St Ives Village, St Ives Bowling Club and Pymble Golf Club