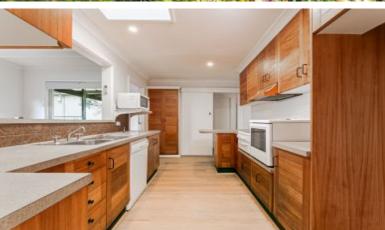

#### Features:

- Two living areas, back area with air conditioning
- Well appointed kitchen with plenty of storage, dishwasher
- Three bedrooms plus study, ideal for home office or extra 4th bedroom
- Two bathrooms
- Tidy backyard, perfect for outdoor entertaining or relaxation
- Single lock-up garage for secure parking and additional storage
- Pet friendly