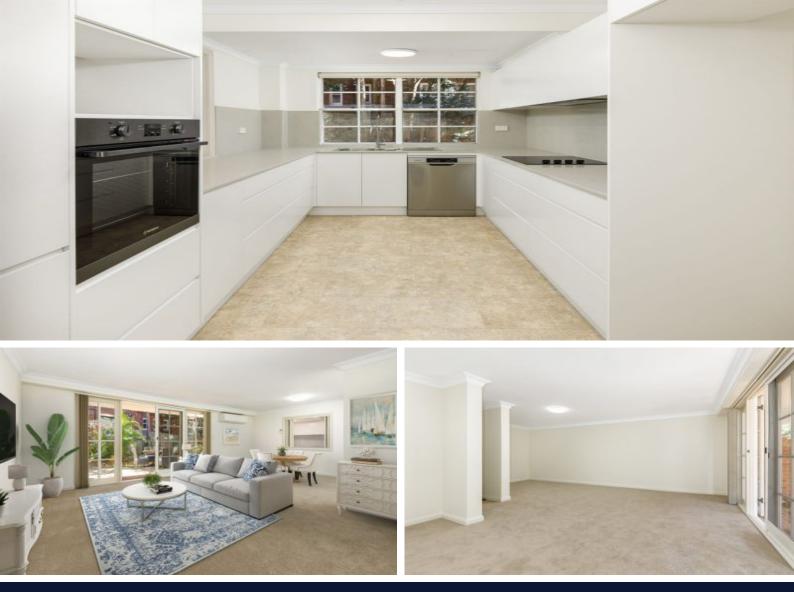

Features include:

- Open plan living and dining space with split system air conditioning
- Near new contemporary kitchen with Westinghouse appliances and electric cooktop
- Two generously proportioned bedrooms, master bedroom with built in wardrobes
- Modern bathroom with separate bath and shower
- Generous private courtyard opening out from living area
- Secure underground car space with storage
- 600m to Lindfield station, IGA Lindfield, Harris farm markets, local cafes and restaurants
- Within the catchment area of Lindfield Public School and Killara High School