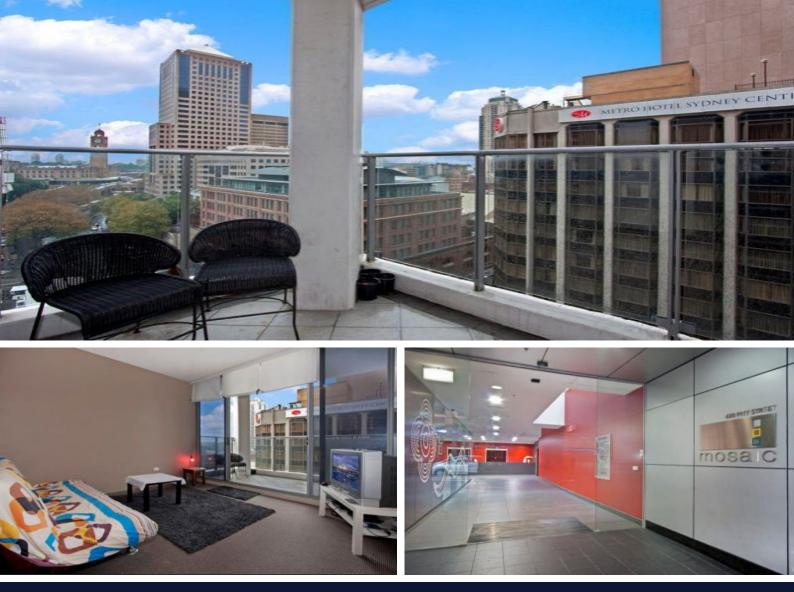

## Deposit Taken in 1 week

Stylish Apartment Offers Modern Comforts and Views

This stylish 2 bedroom apartment is located on Level 18 of The Mosaic building, perfect positioned between central station and World Square. Enjoy the convenience of city living with all the entertainment, retail, dinning and bars just at your doorstep.

Features include:

- Open plan living and dining leading to balcony
- 2 bedrooms all with built-ins and connected to balconies
- Gourmet kitchen with gas cooking & Caesar stone bench top
- Split air-conditioning in all bedrooms & living room
- 2 fully tiled modern bathroom, main with en-suite
- Internal laundry, 1 security parking
- Intercom access
- Walk to Central, Town Hall, China Town and UTS