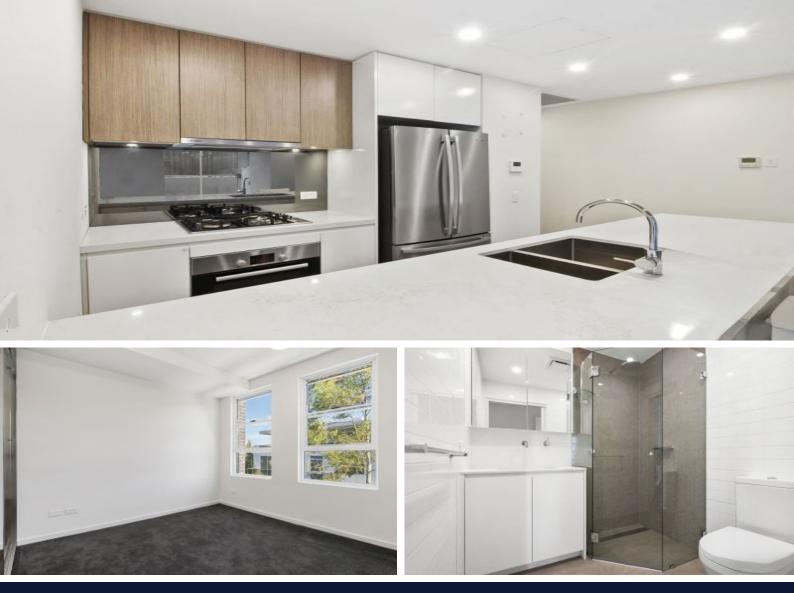

This apartment features, timber floors throughout kitchen and living, stainless steel European appliances including integrated dishwasher, Ceasarstone benches, reverse cycle air-conditioning comfort of carpeted bedrooms and Mosaic feature walled bathrooms, provided with security parking and separate lock up storage room.