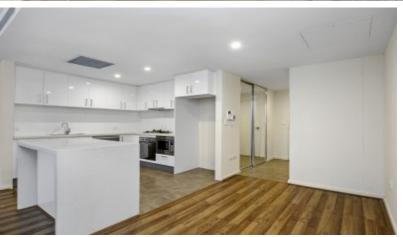

## Walk to Station

Centrally located in the heart of Lindfield, only 500m to the station and shops. Offers a quiet environment

- Large courtyard, pet approval on application
- Reverse cycle ducted air-conditioning system
- Living room with floorboards
- 2 bedrooms both with built-ins
- Large bathroom floor to ceiling tiles, shower + a tub
- Gas cooking in the smart modern kitchen
- Internal laundry with dryer
- In popular Lindfield Public & Killara High catchments
- Secure car space Plus a separate storage cage