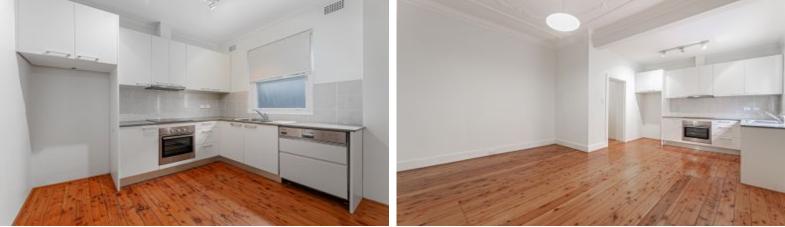

This one-bedroom apartment with private entry features:

- \* Large open plan kitchen with walk-in pantry and modern appliances.
- \* Lounge with decorative ceilings and timber flooring.
- \* Over-sized bedroom with built-ins
- \* Bright, updated bathroom
- \* Rear lane access to private covered car space.
- \* Shared laundry with 2 other units and space for own machines