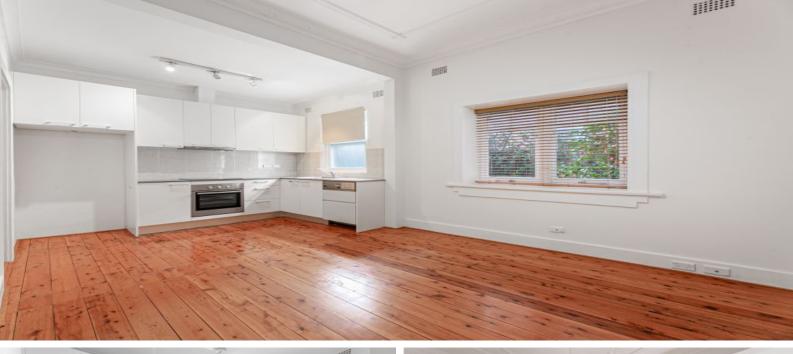

This one-bedroom apartment with private entry features:

- \* Large open plan kitchen with walk-in pantry and modern appliances.
- \* Lounge with decorative ceilings and timber flooring.
- \* Over-sized bedroom with built-ins
- \* Bright, updated bathroom
- \* Rear lane access to private covered car space.
- \* Shared laundry with 2 other units and space for own machines