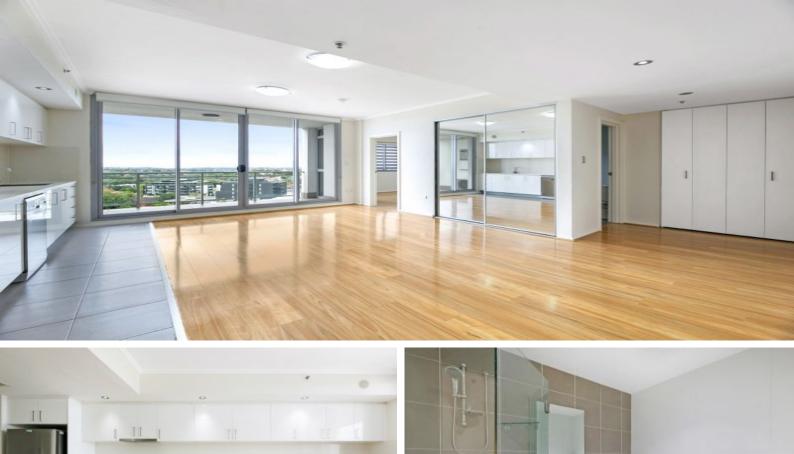

## Spacious One Bedroom, Stunning North-East Views

Spacious and stylish one bedroom apartment with perfect North East aspect and stunning views.

Fantastic cosmopolitan location, a short stroll to transport, fabulous cafes, restaurants & the boutique shopping of Crows Nest Village.

Situated on level 11, with stunning views and perfect North East aspect Generous floor plan with spacious and light filled rooms

Oversized lounge/dining room with floor to ceiling glass sliding doors flowing out to a sunny balcony

Spacious bedrooms with built in wardrobe

Sleek stone gas kitchen with dishwasher

Ducted air conditioning through whole apartment, internal laundry with dryer Basement security car space with intercom 1 bed | 1 bath | 1 car