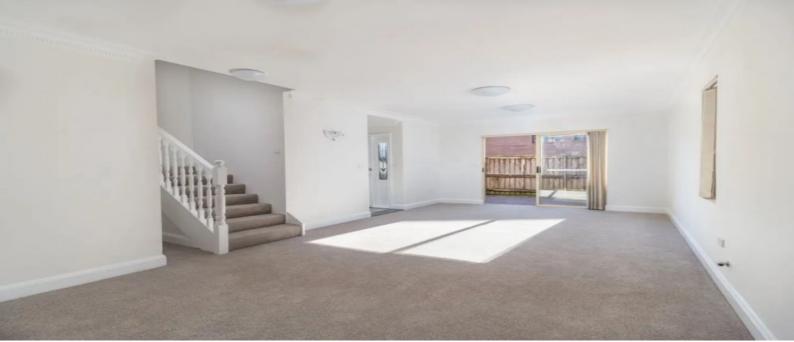

## Features:

- Elegant marble entry leading to a stylish marble powder room and spacious sun-filled living area.
- Contemporary granite kitchen with gas cooking, dishwasher, internal laundry, and dining space.
- Private low-maintenance wrap-around courtyard with north-facing front
- Three well-proportioned bedrooms with built-in wardrobes and large windows for abundant natural light.
- Main bedroom includes double built-ins, marble ensuite bathroom, and sun-drenched north-facing balcony.
- Stylish marble main bathroom with separate bathtub and shower.
- Internal laundry with storage space and gas bayonets.
- Double car remote-controlled secure garage.
- Visitor parking accessible via View Lane.