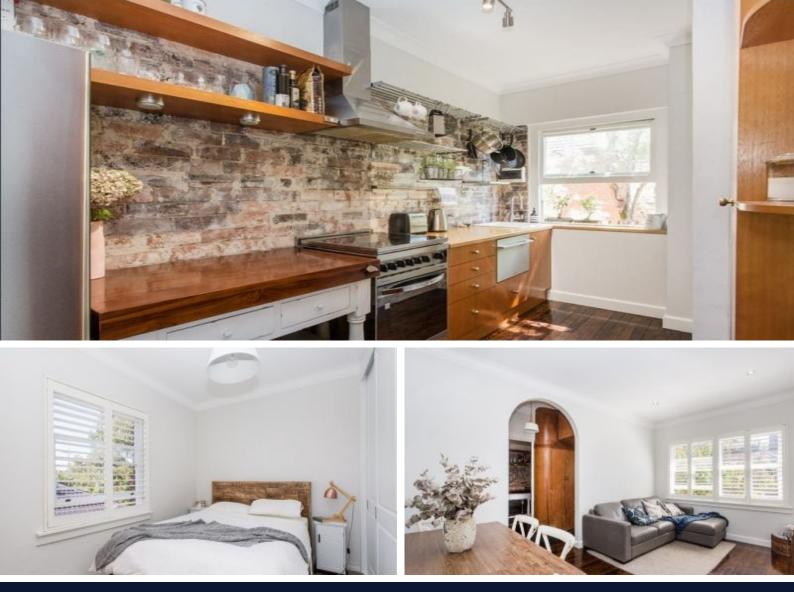

Features include:

- Two double bedrooms, both with built-in wardrobes
- Living and dining with bright Northerly aspect
- Modern quality bathroom, separate concealed laundry
- Stylish kitchen with timber benchtops and exposed brick feature wall
- Dishwasher, stainless steel oven and gas cooktop
- Polished timber floors in living areas, quiet rear of block setting
- Convenient lock up storage room