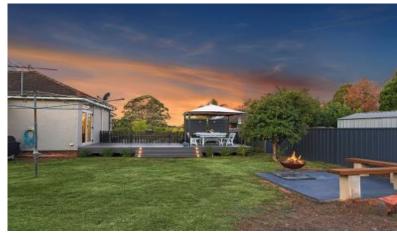

## **Family Cottage**

Residing on one of Berowra's most sought after streets, this delightful home offers a flowing layout with sun drenched interiors.

- Gorgeous lounge room enjoying high ceilings with ornate cornices, air conditioning and floor to ceiling windows which take advantage of the valley views.
- Large family room offers versatility of second living area, or easy conversion into  $3\mbox{\rm rd}$
- Double French doors extend to your entertaining space from the dining room onto an expansive outdoor deck
- Fully fenced yard is perfect for children or pets, featuring a fire pit area and sizeable workshop for the handyman
- Modern crisp white bathroom and well appointed kitchen
- Bedrooms are equipped with built in wardrobes, ceiling fans and large sash windows
- Ample off street parking within sight of Wideview Public school and a short stroll to village shops