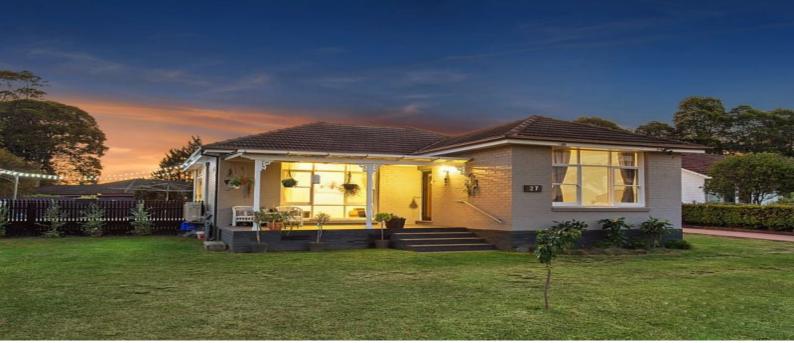

## 27 Wideview Road Berowra Heights, NSW

2 bed | 1 bath | 1 ca

## **Family Cottage**

Residing on one of Berowra's most sought after streets, this delightful home offers a flowing layout with sun drenched interiors.

- Gorgeous lounge room enjoying high ceilings with ornate cornices, air conditioning and floor to ceiling windows which take advantage of the valley views.
- Large family room offers versatility of second living area, or easy conversion into  $3\mbox{\rm rd}$
- Double French doors extend to your entertaining space from the dining room onto an expansive outdoor deck
- Fully fenced yard is perfect for children or pets, featuring a fire pit area and sizeable workshop for the handyman
- Modern crisp white bathroom and well appointed kitchen
- Bedrooms are equipped with built in wardrobes, ceiling fans and large sash windows
- Ample off street parking within sight of Wideview Public school and a short stroll to village shops