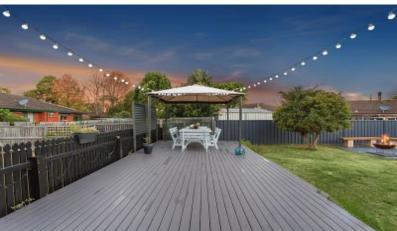

## **Family Cottage**

Residing on one of Berowra's most sought after streets, this delightful home offers a flowing layout with sun drenched interiors.

- Gorgeous lounge room enjoying high ceilings with ornate cornices, air conditioning and floor to ceiling windows which take advantage of the valley views.
- Large family room offers versatility of second living area, or easy conversion into  $3\mbox{\rm rd}$
- Double French doors extend to your entertaining space from the dining room onto an expansive outdoor deck
- Fully fenced yard is perfect for children or pets, featuring a fire pit area and sizeable workshop for the handyman
- Modern crisp white bathroom and well appointed kitchen
- Bedrooms are equipped with built in wardrobes, ceiling fans and large sash windows
- Ample off street parking within sight of Wideview Public school and a short stroll to village shops