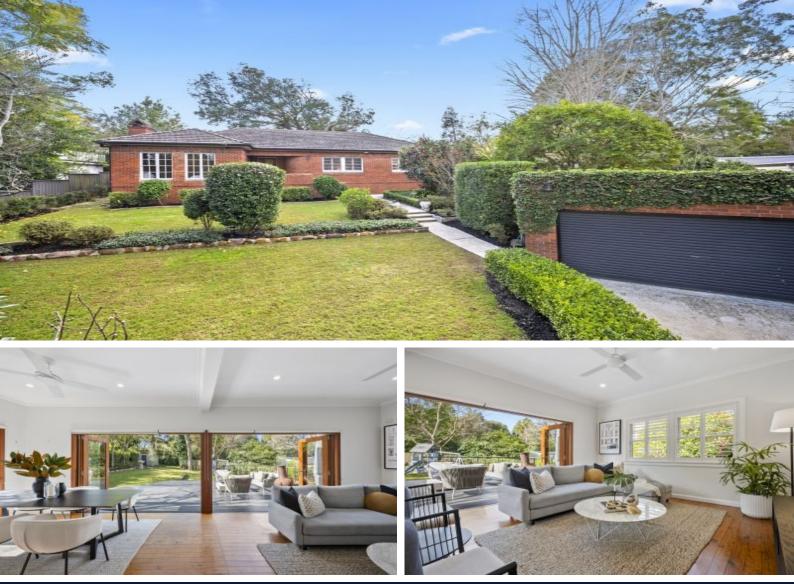

## 7 Ormiston Avenue Gordon, NSW

### Charming Character Filled Family Home

Solid full brick single level family home, beautifully presented with high ceilings, timber floorboards, all positioned on an amazing 1,176sqm of private landscaped grounds, with a sunny north aspect. Super quiet cul-de-sac, this home is perfect for young families, down sizers alike, plus with non-conservation zoning, this property offers endless potential for any future extensions / development STCA.

- Oversized living area opens to private entertaining
- Modern kitchen gas cooktop, filtered water system
- Updated bathroom, separate WC, shower plus bathtub
- Stunning 1,176sqm of land all fully fenced
- Reverse cycle air conditioning, gas hot water
- Large grassed yard ideal for kids to play
- Sun filled deck perfect alfresco entertaining all year round
- Walk to Ravenswood School for Girls, Killara Public School, plus very popular Killara High
- School catchment zone
- Walk to Gordon Station, shops, Gordon Golf Course
- Sunny well located Spa, perfect for all seasons
- Oversized double lock up garage plus workshop