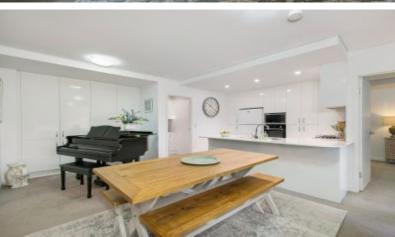

## Sunny and spacious north facing apartment

A sophisticated offering of light and style, this impressive, recently renovated 3 bedroom apartment boasts the perfect lifestyle for executives, young families and downsizers. Featuring a generous open plan layout, with sun soaked interiors that extend to an exceptional alfresco entertaining area with leafy views. The property is also conveniently located a short distance to Turramurra train station, village shops, and prestigious North Shore schools.

- Light filled living and dining area which flows effortlessly to a large covered balcony with leafy district views ideal for year round entertaining
- Modern open plan kitchen with stone bench tops, Bosch stainless steel appliances and gas cooking
- Master bedroom with large ensuite & built in robes, 2nd & 3rd bedrooms also with built in robes
- Air conditioning units in main bedroom and living room
- Spacious bathroom with shower & bath, internal laundry with additional storage
- Security intercom
- Secure access to double car accommodation and lock up storage compartment, 2 visitor parking bays alongside parking entitlement
- Highly sought after location only minutes walk to Turramurra train station, village shops and local parks