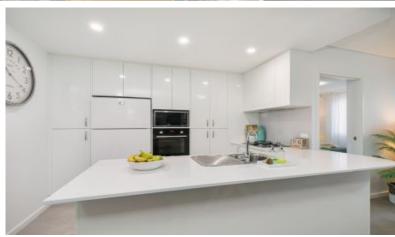

- Light filled living and dining area which flows effortlessly to a large covered balcony with leafy district views ideal for year round entertaining
- Modern open plan kitchen with stone bench tops, Bosch stainless steel appliances and gas cooking
- Master bedroom with large ensuite & built in robes, 2nd & 3rd bedrooms also with built in robes
- Air conditioning units in main bedroom and living room
- Spacious bathroom with shower & bath, internal laundry with additional storage
- Security intercom
- Secure access to double car accommodation and lock up storage compartment, 2 visitor parking bays alongside parking entitlement
- Highly sought after location only minutes walk to Turramurra train station, village shops and local parks