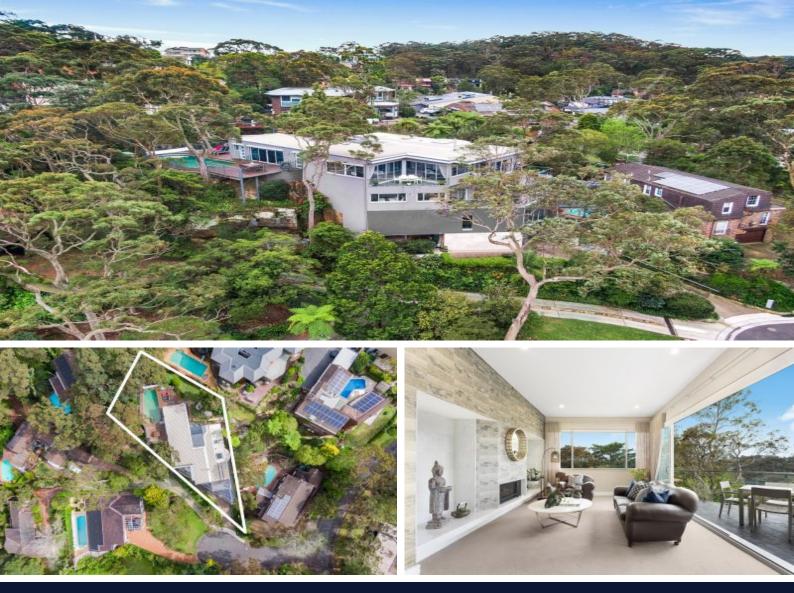

## 2A Cherry Place Castle Cove, NSW

## PRIVATE ? PEACEFUL - PERFECT - (Pool & Garden maintenance included)

Set on the high side offering expansive water and district views, this unique family home really is something special. Situated in a super quiet cul-de-sac, ideal for kids of all ages with endless adventures right at your front doorstep. If you are looking for a lifestyle home that is completely renovated and beautifully presented, LOOK NO FURTHER!

- Internal lift access covers all levels which makes for very easy living
- Multiple living areas, plus dedicated whole floor rumpus, gym, casual living room
- Ultra-modern kitchen, Caesarstone bench tops, Bosch appliances
- Stunning main bathroom with feature sunken bathtub
- Master bedroom with ensuite & walk-in robe plus private balcony
- Four generous bedrooms plus study or 5th bedroom if needed
- Amazing views from all levels, especially the kitchen meals area
- Additional off-street parking, bonus wine cellar
- Oversized double lock up garage, workshop storage
- Totally private, gas heated in-ground pool/spa
- Just a few minutes stroll to Middle Harbour water's edge