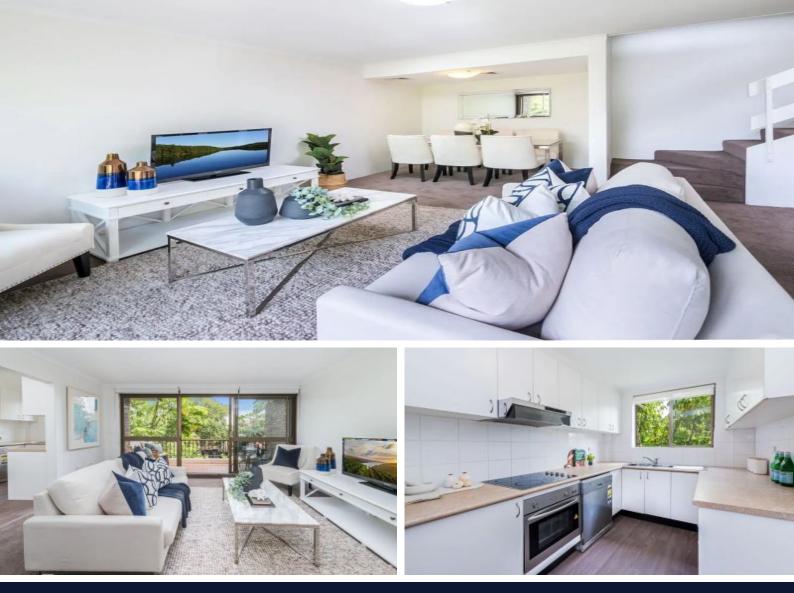

### Spacious 3-Bedroom Split-Level Apartment

This well maintained split-level apartment offers an ideal blend of contemporary style and practical features. Perfect for those seeking both comfort and convenience, this residence is a must-see.

Features

- The first level boasts a generous lounge and dining area that seamlessly flows out to a private balcony
- Updated kitchen with stainless steel appliances and dishwasher
- Three generous bedrooms with built in robes and double glazed windows
- Large bathroom with separate bath and shower
- Additional powder room for guests
- Expansive internal laundry
- Tandem lock up garage
- Secure building with intercom
- Close to shops, cafes and transport