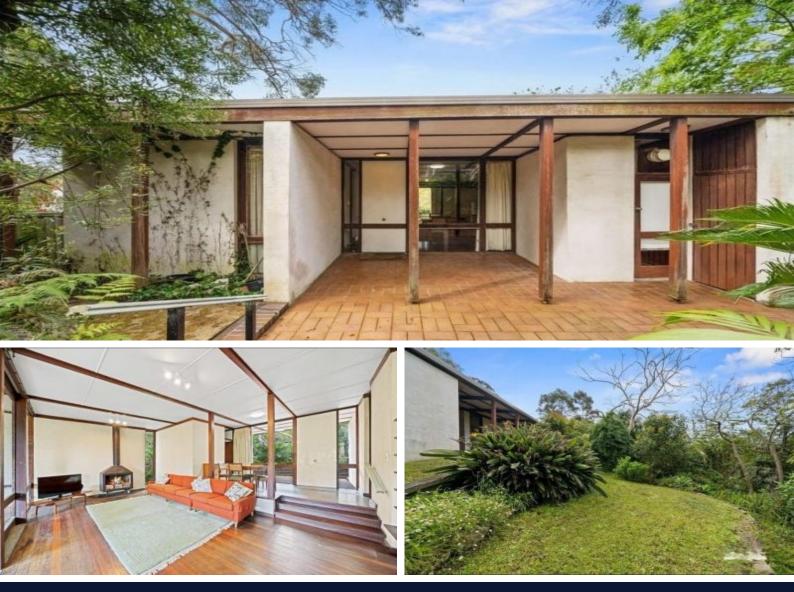

## 19 Millwood Avenue Chatswood West, NSW

## North Facing Home in Handy Location

Perfect north rear aspect and views over a leafy valley, within moments of schools and Chatswood's CBD, transport interchange and shopping precinct.

- Peacefully set down below the road level in leafy privacy
- Full brick construction
- Generous living space with soaring ceilings flows to rear terrace
- Large covered entertainers' terrace enjoys leafy northerly vistas
- Separate dining room, neat & tidy kitchen and bathroom
- Spacious bedrooms, sunny main has built-ins, timber flooring
- Two tiered terraced rear lawn bathed in northerly sunlight
- Established landscaped floral, native and tropical gardens
- 10 minute stroll to schools, bush trails or Lane Cove River Park
- 15 minute walk to Chatswood CBD, rail, shops and eateries
- Lock-up garage and storeroom, covered front garden terrace

2 bed | 1 bath | 1 car