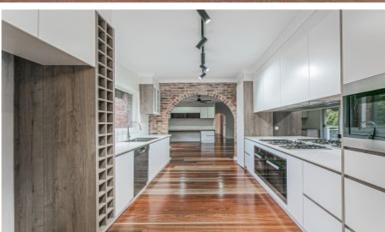

#### Features include:

- Spacious formal living/dining, family room, rumpus or games room with wet bar
- Modern kitchen with butlers pantry and Miele appliances
- Good size bedrooms, master with en-suite
- Air conditioning ducted
- Multiple decks and barbecue area
- North-to-south tennis court, swimming pool, lock-up garage and double carport
- Stroll buses/rail, village shops, cafes and Pymble Ladies College