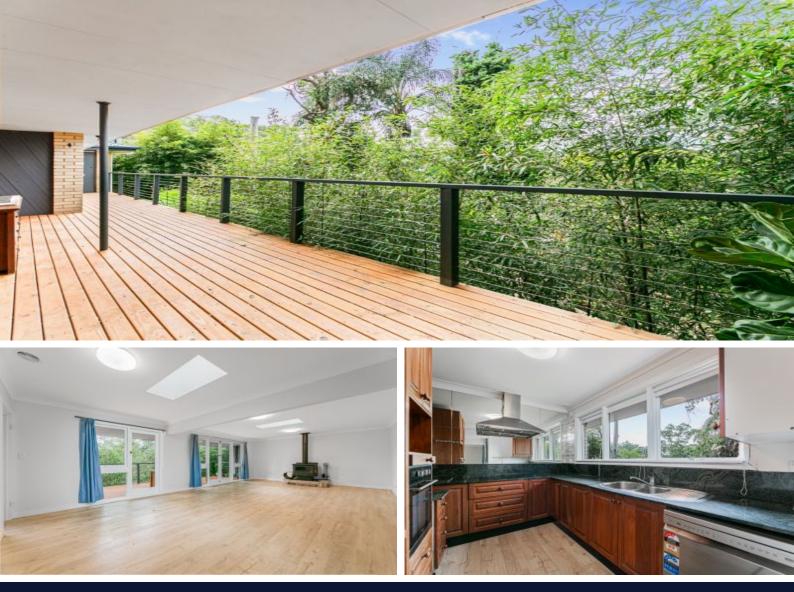

### Updated Family Home in Nature Setting!

Well presented home which has been recently painted throughout and new floorings installed.

- 3 bedrooms, master opening to deck
- Stone benchtop kitchen with dishwasher
- Lounge / dining opening to entertaining deck with beautiful outlook
- Combustion fireplace with ducted heated distribution
- Bathroom with shower only, internal laundry facilities
- Paved entertaining area in leafy setting