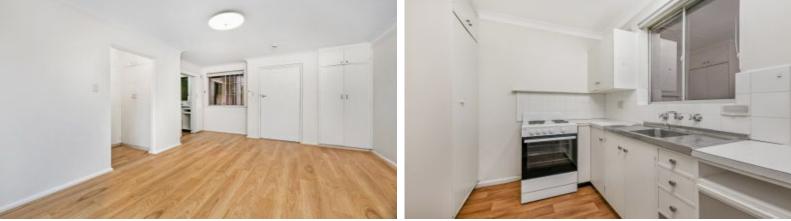

Features include:

- Kitchen with electric appliances
- New floating timber flooring
- Split system air conditioning
- Internal laundry with washer/dryer included
- Long term lease available
- 750m walk to Lindfield station, supermarkets and high street shops