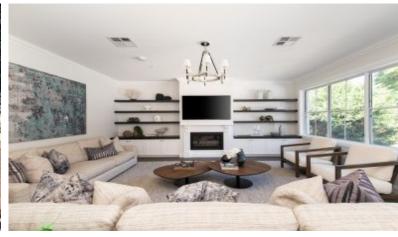

No opportunity was missed in creating a multi-generational home of incandescent splendour. Beautifully proportioned interiors deliver grandeur and impressive high-end design, underpinned by modern functionality. The north to rear orientation attracts sunlight across the pool and outdoor entertaining area and illuminates living areas and sumptuous bedrooms. The statement kitchen and bathrooms pair opulence with amenity.

- Brand new home by Lindsay Little architects and finely crafted by Southern Sky Building
- Expansive three level full brick and reinforced concrete slab layout
- Designer finishes, solid timber floorboards, high ceilings, lighting scheme
- Spacious and versatile front lounge adjoins impressive double entry hall
- Casual living and dining: custom joinery, gas flame fireplace, outdoor flow
- Premium stone entertainer's kitchen, classic cabinetry, butler's pantry
- Quality appliances: gas cooktop, two multi-function ovens, dishwasher