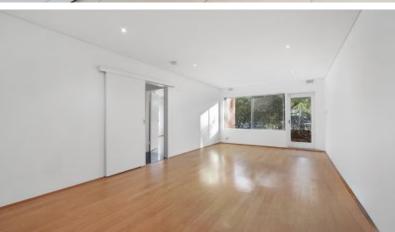

- \* Expansive eat-in kitchen with a charming breakfast nook, ideal for culinary enthusiasts.
- \* Two well-appointed bedrooms, with the main bedroom featuring a built-in wardrobe for ample storage.
- \* Thoughtfully designed modern bathroom, complete with separate bath and shower for added convenience.
- \* A spacious, bright, and airy lounge/dining room, offering a comfortable and welcoming atmosphere.
- \* Sunlit balcony, providing an inviting outdoor space to relax and unwind.
- \* Internal laundry facilities, ensuring convenience and efficiency.
- \* Dedicated car space, ensuring secure parking and easy access for residents.