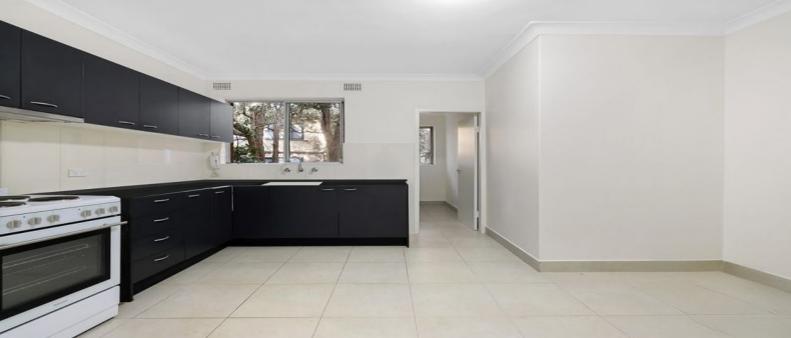

- \* Expansive eat-in kitchen with a charming breakfast nook, ideal for culinary enthusiasts.
- \* Two well-appointed bedrooms, with the main bedroom featuring a built-in wardrobe for ample storage.
- \* Thoughtfully designed modern bathroom, complete with separate bath and shower for added convenience.
- \* A spacious, bright, and airy lounge/dining room, offering a comfortable and welcoming atmosphere.
- \* Sunlit balcony, providing an inviting outdoor space to relax and unwind.
- \* Internal laundry facilities, ensuring convenience and efficiency.
- \* Dedicated car space, ensuring secure parking and easy access for residents.