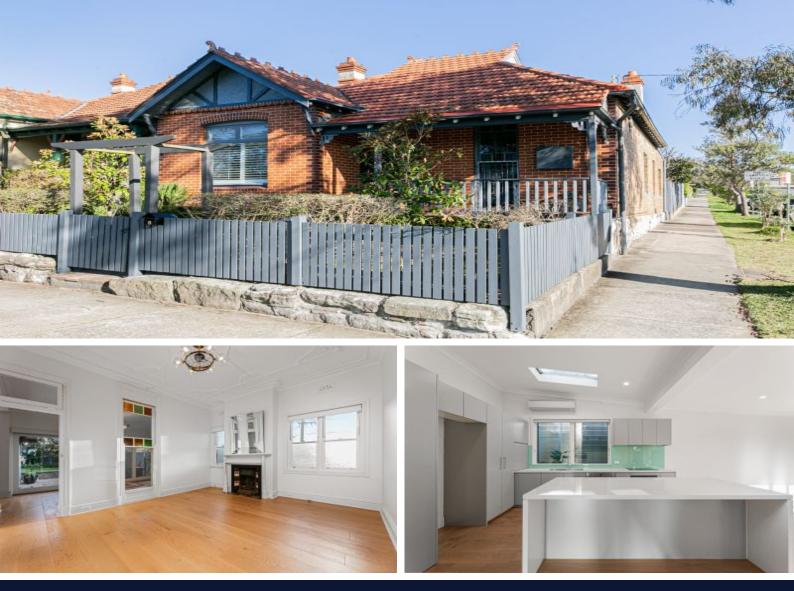

## 8 Rohan Street Naremburn, NSW

## Deposit Taken after First Open

Immaculate Home in Handy Location

This stunning single level Federation home has been impeccably updated and is embraced by multiple sun filled living areas. It is conveniently located steps from Naremburn Village shops, cafes and just moments from St Leonards Station and express city buses.

- Open plan living/dining room in stylish modern extension
- Spacious relaxed lounge room flooded with natural light
- Outdoor flow to alfresco terrace and easycare level lawn
- Modern kitchen with quality induction appliances, island bar
- Three well proportioned bedrooms with built-in wardrobes
- Sunlit master bedroom with restored ornamental fireplace
- Tastefully appointed bathroom with classic freestanding bath
- Cammeray Public and Cammeraygal High school catchment