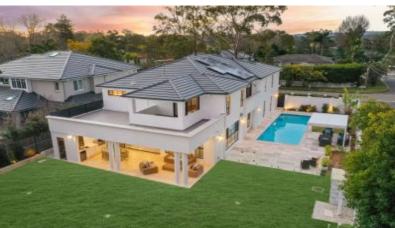

The impeccable home boasts a spacious dual-level floorplan with high ceilings, a dramatic concrete sweeping staircase with handcrafted balustrades, and a wide range of living and dining areas.

The formal lounge, custom home theatre, expansive living and dining spaces, and family room are complemented by a large terrace with an outdoor kitchen, heated pool, and sauna.