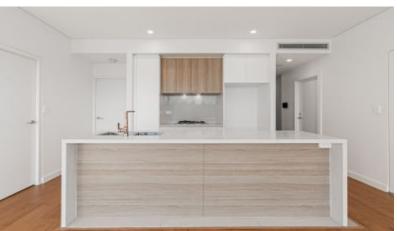

## Luxury 3 Bedroom Unit

Spacious and wonderfully presented apartment - located convenient to Gordon Station and the areas best cafes, restaurants and amenities.

The apartment has a thoughtfully laid out floorplan and features high ceilings, ample storage space throughout and superb finishes.

#### Features Include:

- Spacious open plan living and dining has sleek flooring and full height glass sliding doors inviting you to enjoy the entertaining terrace and open green outlook.
- 3 bedrooms, all with built ins and the mater with en-suite.
- Secure accommodation for two cars, large storage cage, internal lift.
- Easy stroll to Gordon shops, cafes and restaurants, approx. 500m to Gordon station
- In the Killara High School and Gordon West Primary School catchments