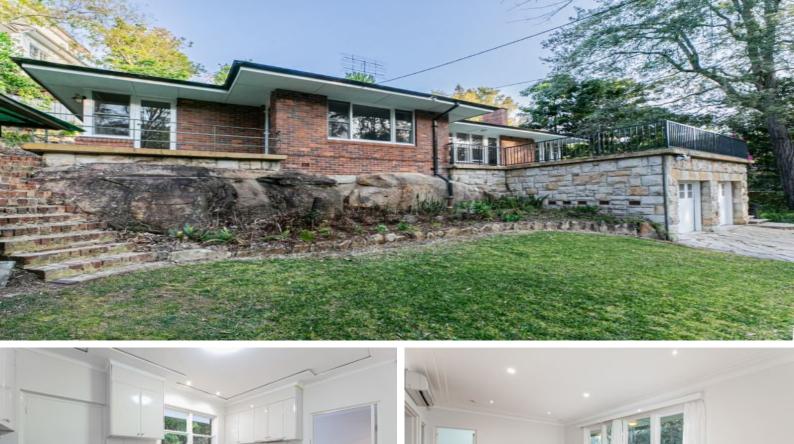

## Great leafy outlook - Perfectly positioned Family Home

This single level, spacious family home showcases light-n-bright interiors, timber floors throughout, open living and dining areas. Large entertaining patio and private backyard.

Features Include:

- 3 Bedrooms plus study (or 4th bedroom)

41 Illeroy Avenue Killara, NSW

- 2 bathrooms
- Double lock up garage, additional storage.
- Great leafy outlook...just relax and enjoy the tranquil surrounds