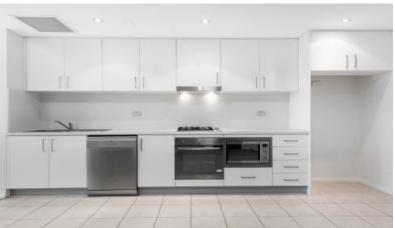

#### Features Include:

- Spacious study
- High ceilings with light and space in mind
- Built-in wardrobe
- Spacious lounge/dining
- Modern kitchen with quality appliances
- Laundry with dryer
- Underground security parking
- Storage Cage