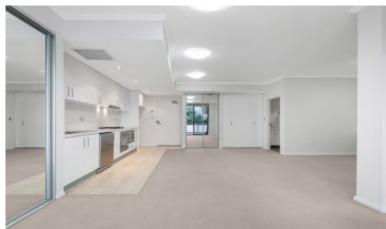

### Light Filled Apartment, Walk To Rail

This spacious 1 bedroom apartment is conveniently located in the heart of Gordon, it is only moments away from Gordon train station, cafes, restaurants and Gordon Centre.

#### Features Include:

- Spacious study
- High ceilings with light and space in mind
- Built-in wardrobe
- Spacious lounge/dining
- Modern kitchen with quality appliances
- Laundry with dryer
- Underground security parking
- Storage Cage